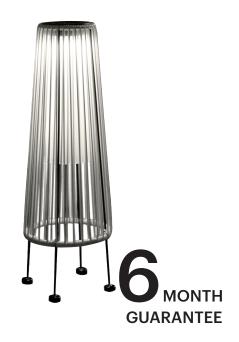

## **PRODUCT DETAILS**

| Color Mode          | Single Color               |
|---------------------|----------------------------|
| Material            | Plastic+metal              |
| Shape               | Round                      |
| Wattage reference   | -                          |
| Lumen Output        | -                          |
| Dimmable            | No                         |
| Battery replaceable | Yes                        |
| Power source        | Powered by the Sun         |
| Battery included    | 1x 1,2V Ni-MH Rechargeable |
|                     | 400mAh AA battery          |
| Modes               | On/Off                     |
| Wire                | Not required               |
| Included            | -                          |
| Dimensions          | D170x480mm                 |
| Lifetime            | 6-8h                       |
| Worktime            | 60.000h                    |
| IP                  | IP44                       |