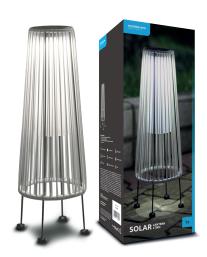

## **PRODUCT DETAILS**

| Color Mode          | Single Color               |
|---------------------|----------------------------|
| Material            | Plastic+metal              |
| Shape               | Round                      |
| Wattage reference   | -                          |
| Lumen Output        | -                          |
| Dimmable            | No                         |
| Battery replaceable | Yes                        |
| Power source        | Powered by the Sun         |
| Battery included    | 1x 1,2V Ni-MH Rechargeable |
|                     | 400mAh AA battery          |
| Modes               | On/Off                     |
| Wire                | Not required               |
| Included            | -                          |
| Dimensions          | D170x480mm                 |
| Lifetime            | 6-8h                       |
| Worktime            | 60.000h                    |
| IP                  | IP44                       |

## **PACKAGING DETAILS**

| Packaging type     | color packaging |
|--------------------|-----------------|
| Quantity/packaging | 1               |
| Size/packaging     | 185x185x490mm   |
| Quantity/carton    | 6               |
| Size/carton        | -               |